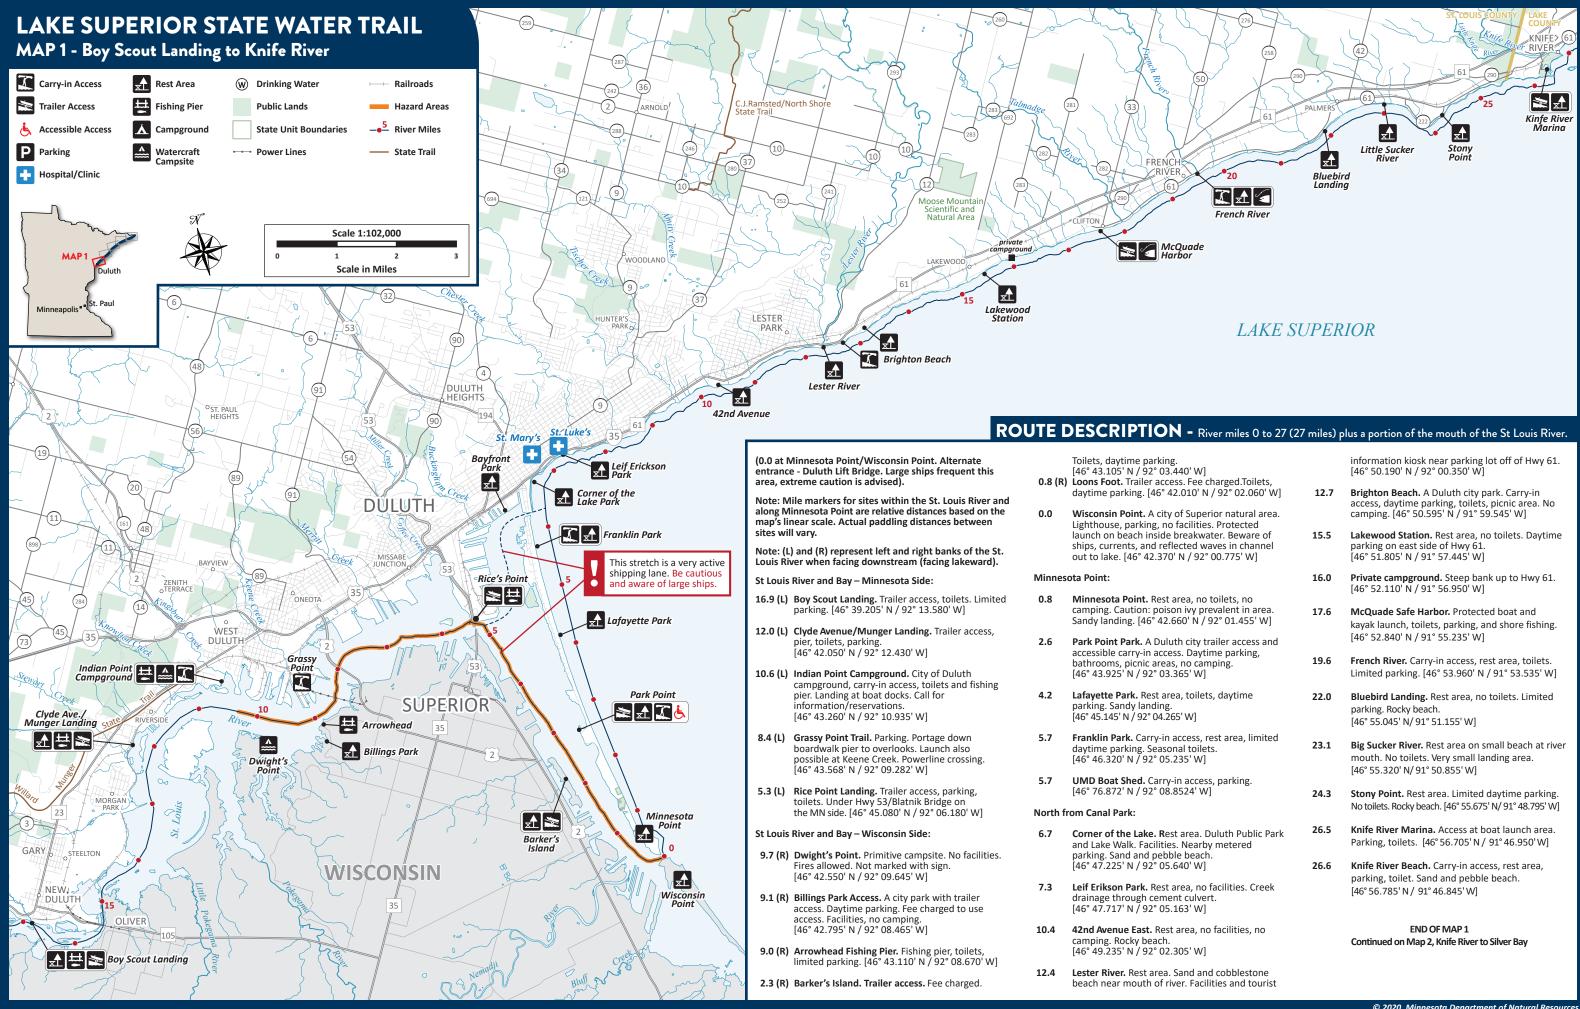

| 140' W]<br>ss. Fee charged.Toilets,<br>2.010' N / 92° 02.060' W]                                                            | 12.7 |
|-----------------------------------------------------------------------------------------------------------------------------|------|
| of Superior natural area.<br>facilities. Protected<br>oreakwater. Beware of<br>ected waves in channel<br>N / 92° 00.775' W] | 15.5 |
|                                                                                                                             | 16.0 |
| rea, no toilets, no<br>n ivy prevalent in area.<br>60' N / 92° 01.455' W]                                                   | 17.6 |
| ch city trailer access and<br>is. Daytime parking,<br>, no camping.<br>165' W]                                              | 19.6 |
| a, toilets, daytime                                                                                                         | 22.0 |
| 5' W]                                                                                                                       |      |
| ccess, rest area, limited<br>aal toilets.<br>235' W]                                                                        | 23.1 |
| n access, parking.<br>8524' W]                                                                                              | 24.3 |
| : area. Duluth Public Park<br>. Nearby metered<br>e beach.                                                                  | 26.5 |
| 640' W]                                                                                                                     | 26.6 |
| rea, no facilities. Creek<br>nt culvert.<br>163' W]                                                                         |      |
| area, no facilities, no                                                                                                     |      |
| 805' W]                                                                                                                     |      |